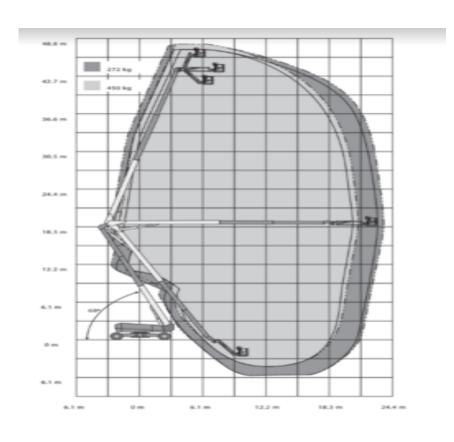

## Machine specifications

| Lifting propulsion           | Diesel           |
|------------------------------|------------------|
| Driving propulsion           | Diesel           |
| Max. platform height (m)     | 46.2             |
| Max. working height (m)      | 48.2             |
| Max. working outreach (m)    | 23.6             |
| Up and over height (m)       | 18.4             |
| Machine weight (Kg)          | 26027            |
| Transport dimensions (LxWxH) | 12.1 x 2.5 x 3.1 |
| Platform dimensions (LxW)    | 0.91 x 2.44      |