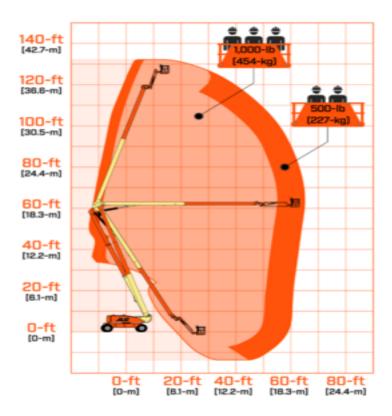

## Machine specifications

| Lifting propulsion           | Diesel              |
|------------------------------|---------------------|
| Driving propulsion           | Diesel              |
| Max. platform height (m)     | 38.3                |
| Max. working height (m)      | 40.3                |
| Max. working outreach (m)    | 19.25               |
| Up and over height (m)       | 18.44               |
| Drive speed (km/h)           | 5.2                 |
| Machine weight (Kg)          | 21000               |
| Transport dimensions (LxWxH) | 11.46 x 2.49 x 3.05 |

| Platform dimensions (LxW | ) 0.91 x 2.44                |
|--------------------------|------------------------------|
| Rec. number of people    | 2                            |
| Ground clearance (m)     | 0.3                          |
| Swing radius (°)         | 360                          |
| Elevated manouvering     | Yes                          |
| Terrain & tires          | Outdoor Offroad Indoor, Hard |
| Consumption (L/h)        | 11.1                         |
| CO2 emission per hour (K | g) 29.637                    |