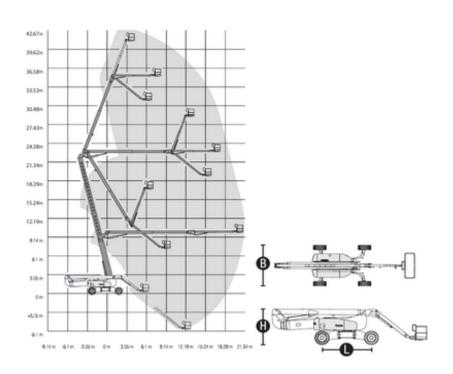

## Machine specifications

| Lifting propulsion           | Diesel              |
|------------------------------|---------------------|
| Driving propulsion           | Diesel              |
| Max. platform height (m)     | 41.15               |
| Max. working height (m)      | 43.15               |
| Max. working outreach (m)    | 21.3                |
| Up and over height (m)       | 23.01               |
| Machine weight (Kg)          | 20502               |
| Transport dimensions (LxWxH) | 12.93 x 2.46 x 3.09 |
| Platform dimensions (LxW)    | 0.91 x 2.44         |