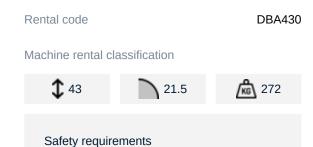

## Machine specifications

| Lifting propulsion           | Electric            |
|------------------------------|---------------------|
| Driving propulsion           | Diesel              |
| Max. platform height (m)     | 41.15               |
| Max. working height (m)      | 43.15               |
| Max. working outreach (m)    | 21.3                |
| Up and over height (m)       | 23.01               |
| Machine weight (Kg)          | 20366               |
| Transport dimensions (LxWxH) | 12.93 x 2.46 x 3.07 |
| Platform dimensions (LxW)    | 0.91 x 2.44         |

| Rec. number of people | 2                    |
|-----------------------|----------------------|
| Elevated manouvering  | Yes                  |
| Terrain & tires       | Outdoor, Foam filled |