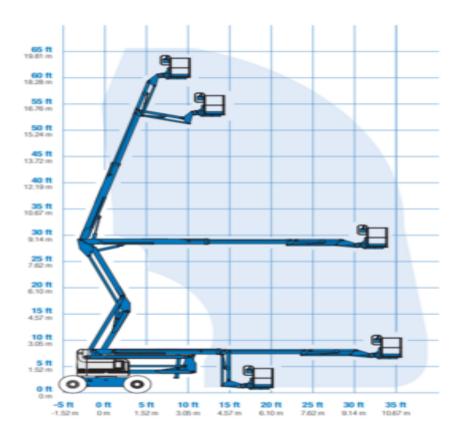

## Machine specifications

| Lifting propulsion           | Electric           |
|------------------------------|--------------------|
| Driving propulsion           | Diesel             |
| Max. platform height (m)     | 18.39              |
| Max. working height (m)      | 20.39              |
| Max. working outreach (m)    | 11.1               |
| Up and over height (m)       | 8.23               |
| Machine weight (Kg)          | 10215              |
| Transport dimensions (LxWxH) | 8.15 x 2.46 x 2.69 |
| Platform dimensions (LxW)    | 0.91 x 2.44        |