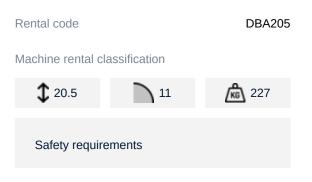

## Machine specifications

| Lifting propulsion           | Electric           |
|------------------------------|--------------------|
| Driving propulsion           | Diesel             |
| Max. platform height (m)     | 18.39              |
| Max. working height (m)      | 20.39              |
| Max. working outreach (m)    | 11.1               |
| Up and over height (m)       | 8.23               |
| Machine weight (Kg)          | 10215              |
| Transport dimensions (LxWxH) | 8.15 x 2.46 x 2.69 |
| Platform dimensions (LxW)    | 0.91 x 2.44        |