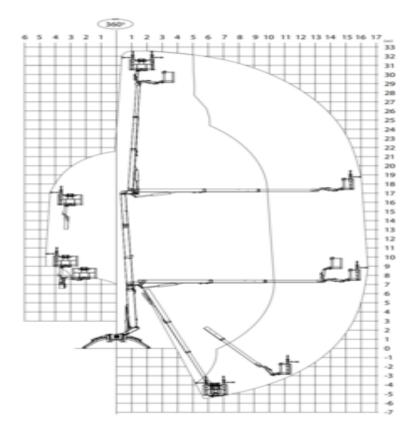

## Machine specifications

| Lifting propulsion           | Electric         |
|------------------------------|------------------|
| Driving propulsion           | Electric         |
| Max. platform height (m)     | 30.48            |
| Max. working height (m)      | 32.48            |
| Max. working outreach (m)    | 16.65            |
| Up and over height (m)       | 16.5             |
| Machine weight (Kg)          | 7616             |
| Transport dimensions (LxWxH) | 6.5 x 1.6 x 1.99 |
| Platform dimensions (LxW)    | 1.6 x 0.7        |