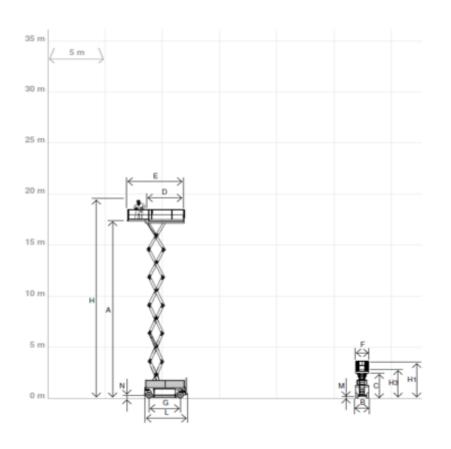

## Machine specifications

| Lifting propulsion           | Electric          |
|------------------------------|-------------------|
| Driving propulsion           | Electric          |
| Max. platform height (m)     | 16.8              |
| Max. working height (m)      | 18.8              |
| Max. working outreach (m)    |                   |
| Drive speed (km/h)           | 2                 |
| Machine weight (Kg)          | 7985              |
| Transport dimensions (LxWxH) | 3.74 x 1.2 x 2.65 |
| Platform dimensions (LxW)    | 3.38 x 1.16       |

| Rec. number of people | 3 3+         |
|-----------------------|--------------|
| Ground clearance (m)  | 0.23         |
| Elevated manouvering  | Yes          |
| Charging (V)          | 220-240 V    |
| Terrain & tires       | Indoor, Hard |