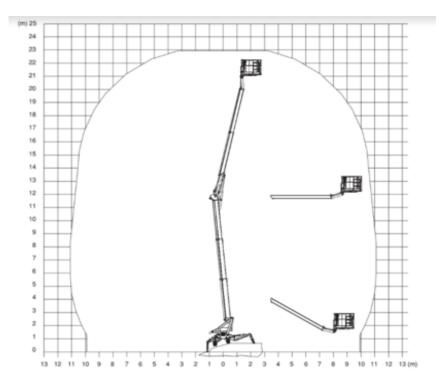

## Machine specifications

| Lifting propulsion           | Electric          |
|------------------------------|-------------------|
| Driving propulsion           | Diesel            |
| Max. platform height (m)     | 21.2              |
| Max. working height (m)      | 23.2              |
| Max. working outreach (m)    | 11                |
| Up and over height (m)       | 11.7              |
| Drive speed (km/h)           | 1.3               |
| Machine weight (Kg)          | 3100              |
| Transport dimensions (LxWxH) | 6.2 x 0.98 x 1.98 |

| Platform dimensions (LxW) | 1.4 x 0.7               |
|---------------------------|-------------------------|
| Rec. number of people     | 2                       |
| Swing radius (°)          | 360                     |
| Elevated manouvering      | No                      |
| Terrain & tires           | Indoor Outdoor, Crawler |