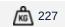

## Machine specifications

| Lifting propulsion           | Diesel              |
|------------------------------|---------------------|
| Driving propulsion           | Diesel              |
| Max. platform height (m)     | 38.1                |
| Max. working height (m)      | 40.1                |
| Max. working outreach (m)    | 24.38               |
| Machine weight (Kg)          | 20700               |
| Transport dimensions (LxWxH) | 12.19 x 2.49 x 3.05 |
| Platform dimensions (LxW)    | 1.83 x 0.76         |
| Rec. number of people        | 23                  |