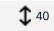

## Machine specifications

| Lifting propulsion           | Diesel              |
|------------------------------|---------------------|
| Driving propulsion           | Diesel              |
| Max. platform height (m)     | 38.1                |
| Max. working height (m)      | 40.1                |
| Max. working outreach (m)    | 24.38               |
| Machine weight (Kg)          | 20700               |
| Transport dimensions (LxWxH) | 12.19 x 2.49 x 3.05 |
| Platform dimensions (LxW)    | 1.83 x 0.76         |
| Rec. number of people        | 23                  |