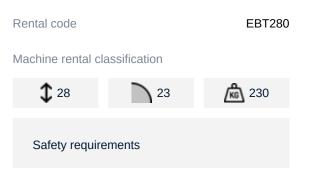

## Machine specifications

| Lifting propulsion           | Electric            |
|------------------------------|---------------------|
| Driving propulsion           | Electric            |
| Max. platform height (m)     | 26.21               |
| Max. working height (m)      | 28.21               |
| Max. working outreach (m)    | 22.86               |
| Machine weight (Kg)          | 17360               |
| Transport dimensions (LxWxH) | 12.19 x 2.49 x 3.05 |
| Platform dimensions (LxW)    | 2.44 x 0.91         |
| Rec. number of people        | 2                   |