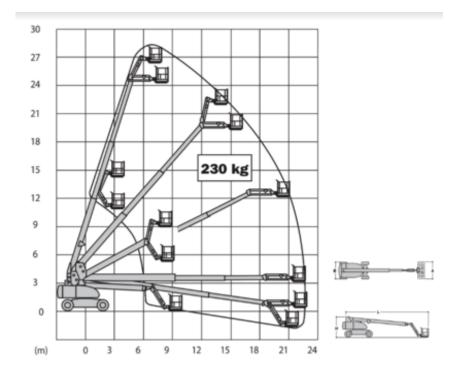

## Machine specifications

| Lifting propulsion           | Electric            |
|------------------------------|---------------------|
| Driving propulsion           | Electric            |
| Max. platform height (m)     | 26.21               |
| Max. working height (m)      | 28.21               |
| Max. working outreach (m)    | 22.86               |
| Machine weight (Kg)          | 17360               |
| Transport dimensions (LxWxH) | 12.19 x 2.49 x 3.05 |
| Platform dimensions (LxW)    | 2.44 x 0.91         |
| Rec. number of people        | 2                   |