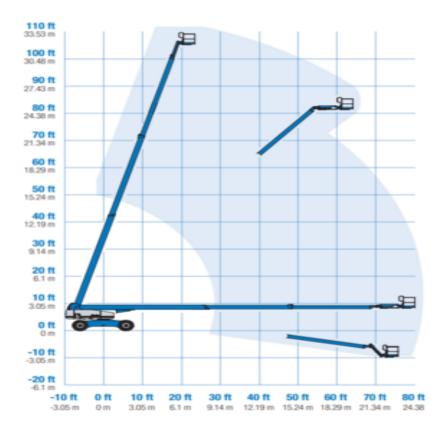

## Machine specifications

| Lifting propulsion           | Diesel           |
|------------------------------|------------------|
| Driving propulsion           | Diesel           |
| Max. platform height (m)     | 32               |
| Max. working height (m)      | 34               |
| Max. working outreach (m)    | 24.4             |
| Machine weight (Kg)          | 18144            |
| Transport dimensions (LxWxH) | 14.02 x 2.54 x 3 |
| Platform dimensions (LxW)    | 0.91 x 2.44      |
| Rec. number of people        | 2                |