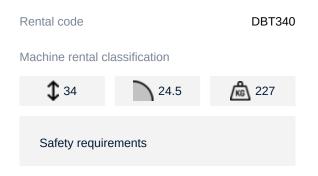

## Machine specifications

| Lifting propulsion           | Diesel           |
|------------------------------|------------------|
| Driving propulsion           | Diesel           |
| Max. platform height (m)     | 32               |
| Max. working height (m)      | 34               |
| Max. working outreach (m)    | 24.4             |
| Machine weight (Kg)          | 18144            |
| Transport dimensions (LxWxH) | 14.02 x 2.54 x 3 |
| Platform dimensions (LxW)    | 0.91 x 2.44      |
| Rec. number of people        | 2                |