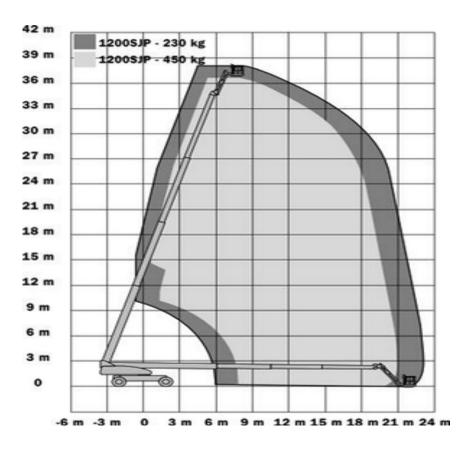

## Machine specifications

| Lifting propulsion           | Diesel              |
|------------------------------|---------------------|
| Driving propulsion           | Diesel              |
| Max. platform height (m)     | 36.58               |
| Max. working height (m)      | 38.73               |
| Max. working outreach (m)    | 22.86               |
| Machine weight (Kg)          | 18500               |
| Transport dimensions (LxWxH) | 13.67 x 2.49 x 3.05 |
| Platform dimensions (LxW)    | 2.44 x 0.91         |
| Rec. number of people        | 2                   |