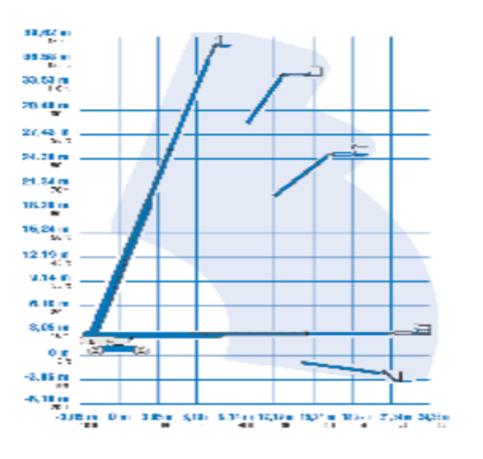

## Machine specifications

| Lifting propulsion           | Electric            |
|------------------------------|---------------------|
| Driving propulsion           | Diesel              |
| Max. platform height (m)     | 38.15               |
| Max. working height (m)      | 40.15               |
| Max. working outreach (m)    | 24.38               |
| Machine weight (Kg)          | 20248               |
| Transport dimensions (LxWxH) | 14.25 x 2.46 x 3.07 |
| Platform dimensions (LxW)    | 0.91 x 2.44         |
| Rec. number of people        | 2                   |