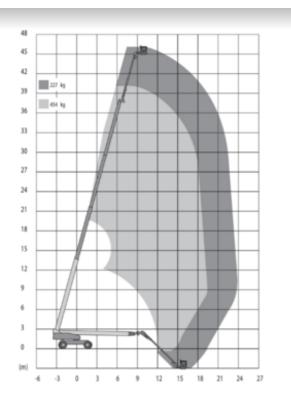

## Machine specifications

| Lifting propulsion           | Diesel              |
|------------------------------|---------------------|
| Driving propulsion           | Diesel              |
| Max. platform height (m)     | 45.7                |
| Max. working height (m)      | 47.7                |
| Max. working outreach (m)    | 24.4                |
| Machine weight (Kg)          | 22000               |
| Transport dimensions (LxWxH) | 18.82 x 2.49 x 3.05 |
| Platform dimensions (LxW)    | 0.91 x 2.44         |
| Rec. number of people        | 2                   |