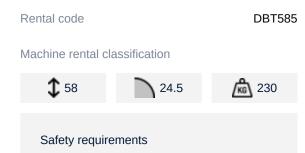

## Machine specifications

| Lifting propulsion           | Diesel              |
|------------------------------|---------------------|
| Driving propulsion           | Diesel              |
| Max. platform height (m)     | 56.6                |
| Max. working height (m)      | 58.6                |
| Max. working outreach (m)    | 24.4                |
| Drive speed (km/h)           | 00                  |
| Machine weight (Kg)          | 27351               |
| Transport dimensions (LxWxH) | 19.44 x 2.49 x 3.05 |
| Platform dimensions (LxW)    | 2.44 x 0.91         |