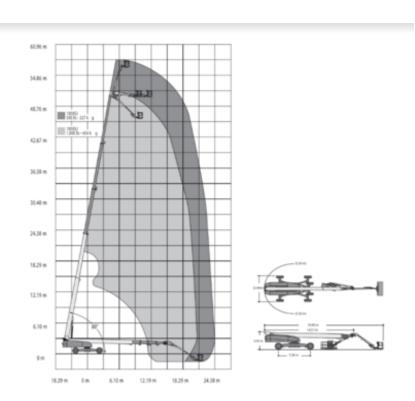

## Machine specifications

| Lifting propulsion           | Diesel              |
|------------------------------|---------------------|
| Driving propulsion           | Diesel              |
| Max. platform height (m)     | 56.6                |
| Max. working height (m)      | 58.6                |
| Max. working outreach (m)    | 24.4                |
| Drive speed (km/h)           | 00                  |
| Machine weight (Kg)          | 27351               |
| Transport dimensions (LxWxH) | 19.44 x 2.49 x 3.05 |
| Platform dimensions (LxW)    | 2.44 x 0.91         |