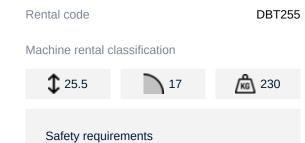

## Machine specifications

| Lifting propulsion           | Diesel          |
|------------------------------|-----------------|
| Driving propulsion           | Diesel          |
| Max. platform height (m)     | 23.3            |
| Max. working height (m)      | 25.3            |
| Max. working outreach (m)    | 16.9            |
| Drive speed (km/h)           | 5               |
| Machine weight (Kg)          | 13720           |
| Transport dimensions (LxWxH) | 10.8 x 2.48 x 3 |
| Platform dimensions (LxW)    | 1.8 x 0.8       |