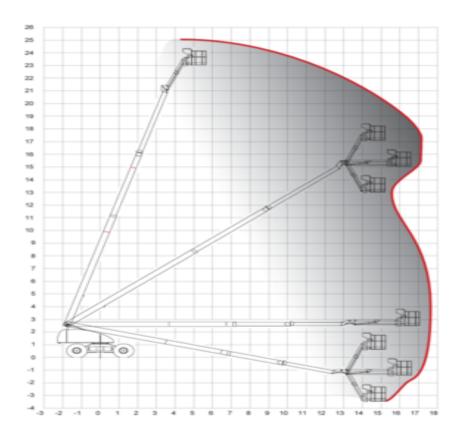

## Machine specifications

| Lifting propulsion           | Diesel          |
|------------------------------|-----------------|
| Driving propulsion           | Diesel          |
| Max. platform height (m)     | 23.3            |
| Max. working height (m)      | 25.3            |
| Max. working outreach (m)    | 16.9            |
| Drive speed (km/h)           | 5               |
| Machine weight (Kg)          | 13720           |
| Transport dimensions (LxWxH) | 10.8 x 2.48 x 3 |
| Platform dimensions (LxW)    | 1.8 x 0.8       |