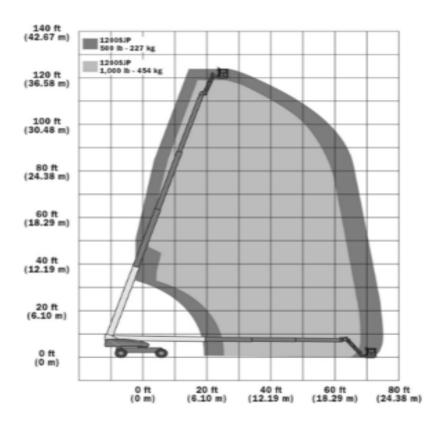

## Machine specifications

| Lifting propulsion           | Electric            |
|------------------------------|---------------------|
| Driving propulsion           | Electric            |
| Max. platform height (m)     | 36.7                |
| Max. working height (m)      | 38.7                |
| Max. working outreach (m)    | 22.9                |
| Machine weight (Kg)          | 18500               |
| Transport dimensions (LxWxH) | 13.67 x 2.49 x 3.05 |
| Platform dimensions (LxW)    | 2.44 x 0.91         |
| Rec. number of people        | 2                   |