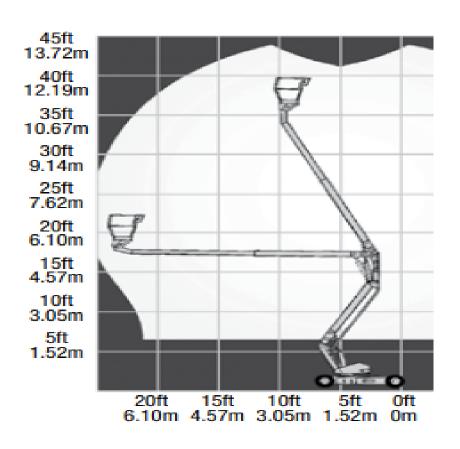

## Machine specifications

| Lifting propulsion           | Electric       |
|------------------------------|----------------|
| Driving propulsion           | Electric       |
| Max. platform height (m)     | 11.52          |
| Max. working height (m)      | 13.52          |
| Max. working outreach (m)    | 6              |
| Up and over height (m)       | 5.4            |
| Machine weight (Kg)          | 3550           |
| Transport dimensions (LxWxH) | 4.04 x 1.5 x 2 |
| Platform dimensions (LxW)    | 0.6 x 1.2      |