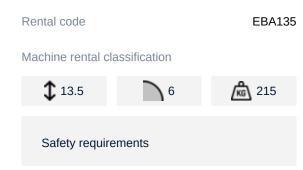

## Machine specifications

| Lifting propulsion           | Electric       |
|------------------------------|----------------|
| Driving propulsion           | Electric       |
| Max. platform height (m)     | 11.52          |
| Max. working height (m)      | 13.52          |
| Max. working outreach (m)    | 6              |
| Up and over height (m)       | 5.4            |
| Machine weight (Kg)          | 3550           |
| Transport dimensions (LxWxH) | 4.04 x 1.5 x 2 |
| Platform dimensions (LxW)    | 0.6 x 1.2      |