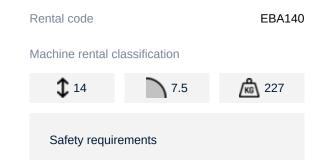

## Machine specifications

| Lifting propulsion           | Electric          |
|------------------------------|-------------------|
| Driving propulsion           | Electric          |
| Max. platform height (m)     | 12.19             |
| Max. working height (m)      | 15.72             |
| Max. working outreach (m)    | 7.89              |
| Up and over height (m)       | 6.55              |
| Drive speed (km/h)           | 4.8               |
| Machine weight (Kg)          | 6850              |
| Transport dimensions (LxWxH) | 6.71 x 1.5 x 1.97 |

| Platform dimensions (LxW)  | 1.22 x 0.76         |
|----------------------------|---------------------|
| Rec. number of people      | 2                   |
| Ground clearance (m)       | 0.13                |
| Swing radius (°)           | 360                 |
| Elevated manouvering       | Yes                 |
| Charging (V)               | 100-120v 220-240 V  |
| Terrain & tires            | Indoor, Non-marking |
| Consumption (kWh)          | 8.73                |
| CO2 emission per hour (Kg) | 6.5475              |