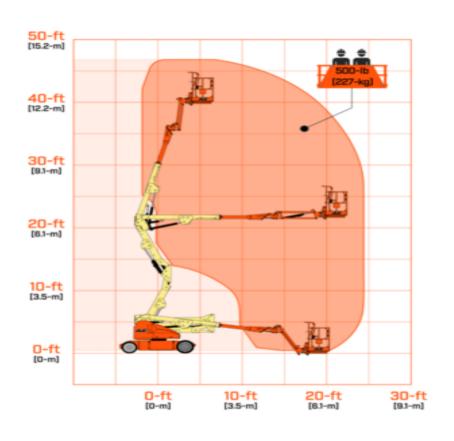

## Machine specifications

| Lifting propulsion           | Electric          |
|------------------------------|-------------------|
| Driving propulsion           | Electric          |
| Max. platform height (m)     | 12.19             |
| Max. working height (m)      | 15.72             |
| Max. working outreach (m)    | 7.89              |
| Up and over height (m)       | 6.55              |
| Drive speed (km/h)           | 4.8               |
| Machine weight (Kg)          | 6850              |
| Transport dimensions (LxWxH) | 6.71 x 1.5 x 1.97 |