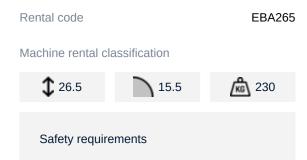

## Machine specifications

| Lifting propulsion           | Electric         |
|------------------------------|------------------|
| Driving propulsion           | Electric         |
| Max. platform height (m)     | 24.5             |
| Max. working height (m)      | 26.5             |
| Max. working outreach (m)    | 15.7             |
| Up and over height (m)       | 9.78             |
| Machine weight (Kg)          | 15680            |
| Transport dimensions (LxWxH) | 11.12 x 2.44 x 3 |
| Platform dimensions (LxW)    | 1.83 x 0.91      |