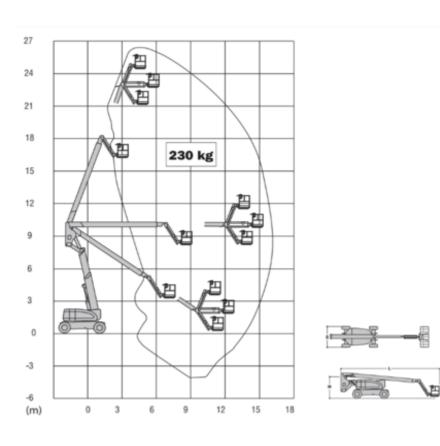

## Machine specifications

| Lifting propulsion           | Electric         |
|------------------------------|------------------|
| Driving propulsion           | Electric         |
| Max. platform height (m)     | 24.5             |
| Max. working height (m)      | 26.5             |
| Max. working outreach (m)    | 15.7             |
| Up and over height (m)       | 9.78             |
| Machine weight (Kg)          | 15680            |
| Transport dimensions (LxWxH) | 11.12 x 2.44 x 3 |
| Platform dimensions (LxW)    | 1.83 x 0.91      |