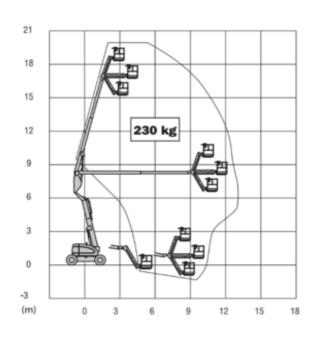

## Machine specifications

| Lifting propulsion           | Diesel             |
|------------------------------|--------------------|
| Driving propulsion           | Diesel             |
| Max. platform height (m)     | 18.5               |
| Max. working height (m)      | 20.5               |
| Max. working outreach (m)    | 12.75              |
| Up and over height (m)       | 8.09               |
| Machine weight (Kg)          | 10660              |
| Transport dimensions (LxWxH) | 8.82 x 2.49 x 2.57 |
| Platform dimensions (LxW)    | 1.83 x 0.91        |