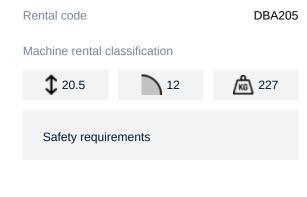

## Machine specifications

| Lifting propulsion           | Diesel             |
|------------------------------|--------------------|
| Driving propulsion           | Diesel             |
| Max. platform height (m)     | 18.5               |
| Max. working height (m)      | 20.5               |
| Max. working outreach (m)    | 12.75              |
| Up and over height (m)       | 8.09               |
| Machine weight (Kg)          | 10660              |
| Transport dimensions (LxWxH) | 8.82 x 2.49 x 2.57 |
| Platform dimensions (LxW)    | 1.83 x 0.91        |