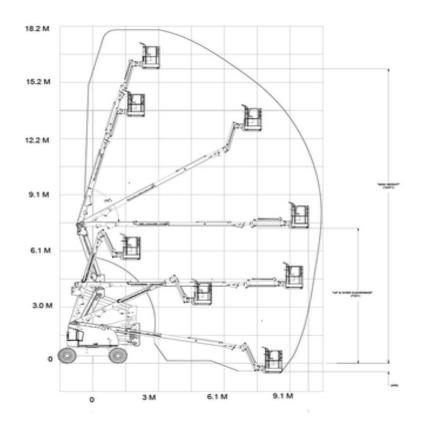

## Machine specifications

| Lifting propulsion           | Diesel             |
|------------------------------|--------------------|
| Driving propulsion           | Diesel             |
| Max. platform height (m)     | 16                 |
| Max. working height (m)      | 18                 |
| Max. working outreach (m)    | 10                 |
| Up and over height (m)       | 7.3                |
| Machine weight (Kg)          | 7985               |
| Transport dimensions (LxWxH) | 7.77 x 2.35 x 2.27 |
| Platform dimensions (LxW)    | 1.83 x 0.76        |