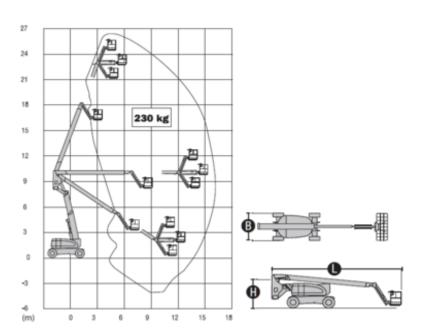

## Machine specifications

| Lifting propulsion           | Diesel           |
|------------------------------|------------------|
| Driving propulsion           | Diesel           |
| Max. platform height (m)     | 24.4             |
| Max. working height (m)      | 26.4             |
| Max. working outreach (m)    | 15.70            |
| Up and over height (m)       | 9.78             |
| Machine weight (Kg)          | 16110            |
| Transport dimensions (LxWxH) | 11.13 x 2.49 x 3 |
| Platform dimensions (LxW)    | 1.83 x 0.91      |