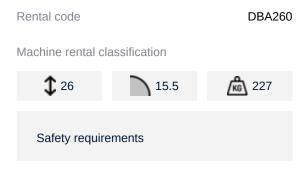

## Machine specifications

| Lifting propulsion           | Diesel           |
|------------------------------|------------------|
| Driving propulsion           | Diesel           |
| Max. platform height (m)     | 24.4             |
| Max. working height (m)      | 26.4             |
| Max. working outreach (m)    | 15.70            |
| Up and over height (m)       | 9.78             |
| Machine weight (Kg)          | 16110            |
| Transport dimensions (LxWxH) | 11.13 x 2.49 x 3 |
| Platform dimensions (LxW)    | 1.83 x 0.91      |