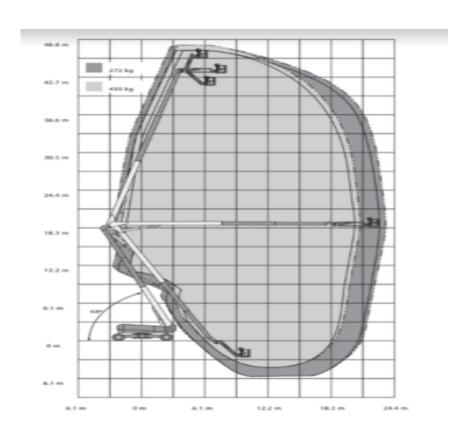

## Machine specifications

| Lifting propulsion           | Diesel           |
|------------------------------|------------------|
| Driving propulsion           | Diesel           |
| Max. platform height (m)     | 46.2             |
| Max. working height (m)      | 48.2             |
| Max. working outreach (m)    | 23.6             |
| Up and over height (m)       | 18.4             |
| Machine weight (Kg)          | 26027            |
| Transport dimensions (LxWxH) | 12.1 x 2.5 x 3.1 |
| Platform dimensions (LxW)    | 0.91 x 2.44      |