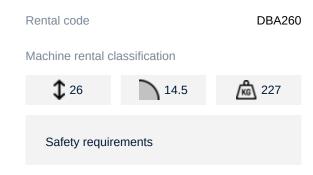

## Machine specifications

| Lifting propulsion           | Diesel             |
|------------------------------|--------------------|
| Driving propulsion           | Diesel             |
| Max. platform height (m)     | 24                 |
| Max. working height (m)      | 26                 |
| Max. working outreach (m)    | 14.6               |
| Up and over height (m)       | 6.8                |
| Machine weight (Kg)          | 14150              |
| Transport dimensions (LxWxH) | 11.9 x 2.35 x 2.67 |
| Platform dimensions (LxW)    | 1.8 x 0.8          |