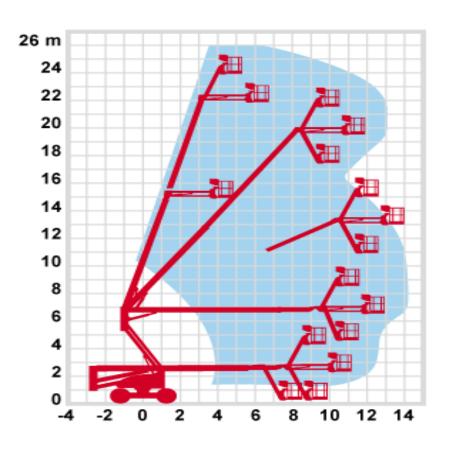

## Machine specifications

| Lifting propulsion           | Diesel             |
|------------------------------|--------------------|
| Driving propulsion           | Diesel             |
| Max. platform height (m)     | 24                 |
| Max. working height (m)      | 26                 |
| Max. working outreach (m)    | 14.6               |
| Up and over height (m)       | 6.8                |
| Machine weight (Kg)          | 14150              |
| Transport dimensions (LxWxH) | 11.9 x 2.35 x 2.67 |
| Platform dimensions (LxW)    | 1.8 x 0.8          |