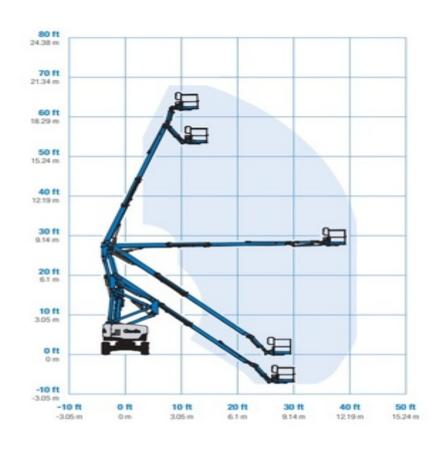

## Machine specifications

| Lifting propulsion           | Electric           |
|------------------------------|--------------------|
| Driving propulsion           | Diesel             |
| Max. platform height (m)     | 18.87              |
| Max. working height (m)      | 20.87              |
| Max. working outreach (m)    | 12.42              |
| Up and over height (m)       | 7.8                |
| Drive speed (km/h)           | 4.8                |
| Machine weight (Kg)          | 10070              |
| Transport dimensions (LxWxH) | 9.25 x 2.49 x 2.54 |