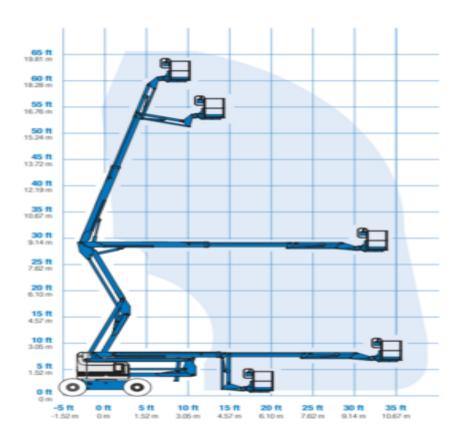

## Machine specifications

| Lifting propulsion           | Electric           |
|------------------------------|--------------------|
| Driving propulsion           | Diesel             |
| Max. platform height (m)     | 18.39              |
| Max. working height (m)      | 20.39              |
| Max. working outreach (m)    | 11.1               |
| Up and over height (m)       | 8.23               |
| Machine weight (Kg)          | 10215              |
| Transport dimensions (LxWxH) | 8.15 x 2.46 x 2.69 |
| Platform dimensions (LxW)    | 0.91 x 2.44        |