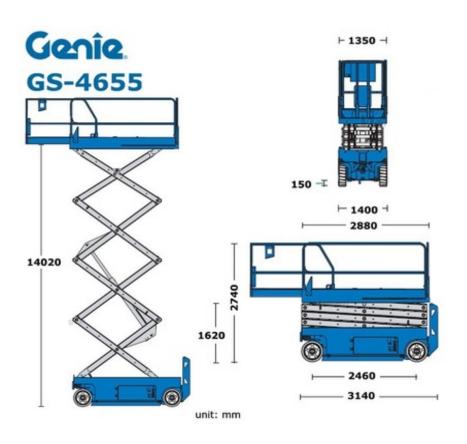

## Machine specifications

| Lifting propulsion           | Electric           |
|------------------------------|--------------------|
| Driving propulsion           | Electric           |
| Max. platform height (m)     | 13.95              |
| Max. working height (m)      | 15.95              |
| Max. working outreach (m)    |                    |
| Machine weight (Kg)          | 3701               |
| Transport dimensions (LxWxH) | 3.11 x 1.41 x 1.98 |
| Platform dimensions (LxW)    | 2.84 x 1.35        |
| Rec. number of people        | 32                 |

| Elevated manouvering | Yes                  |
|----------------------|----------------------|
| Charging (V)         | 100-120 V 220-240 V  |
| Terrain & tires      | Indoor Outdoor, Hard |