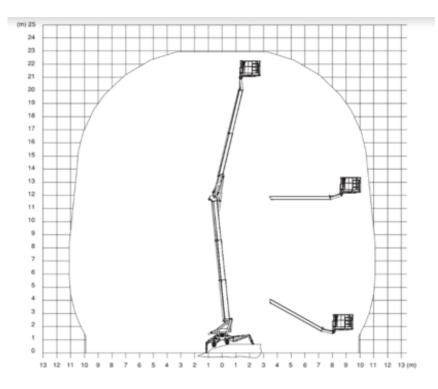

## Machine specifications

| Lifting propulsion           | Electric          |
|------------------------------|-------------------|
| Driving propulsion           | Diesel            |
| Max. platform height (m)     | 21.2              |
| Max. working height (m)      | 23.2              |
| Max. working outreach (m)    | 11                |
| Up and over height (m)       | 11.7              |
| Drive speed (km/h)           | 1.3               |
| Machine weight (Kg)          | 3100              |
| Transport dimensions (LxWxH) | 6.2 x 0.98 x 1.98 |

| Platform dimensions (LxW) | 1.4 x 0.7               |
|---------------------------|-------------------------|
| Rec. number of people     | 2                       |
| Swing radius (°)          | 360                     |
| Elevated manouvering      | No                      |
| Terrain & tires           | Indoor Outdoor, Crawler |