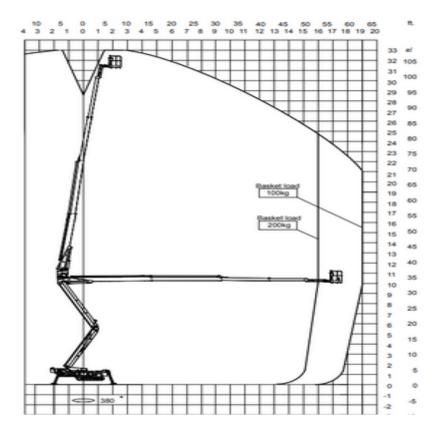

## Falcon FS330Z Spider lifts

| Lifting propulsion           | Diesel           |
|------------------------------|------------------|
| Driving propulsion           | Diesel           |
| Max. platform height (m)     | 30               |
| Max. working height (m)      | 32               |
| Max. working outreach (m)    | 14.5             |
| Up and over height (m)       | 21               |
| Machine weight (Kg)          | 5900             |
| Transport dimensions (LxWxH) | 7.4 x 1.5 x 1.98 |
| Platform dimensions (LxW)    | 0.8 × 1.4        |

Rental code

**1** 33

Machine rental classification

Safety requirements

14.5

DSP330

KG 200