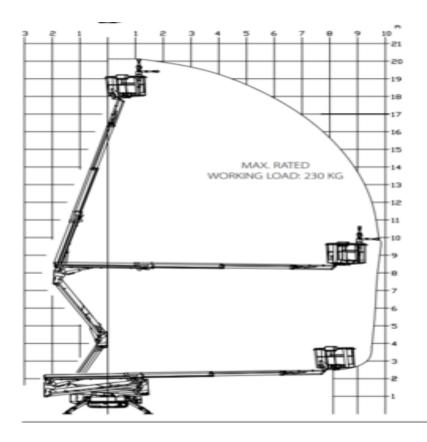

## Machine specifications

| Lifting propulsion           | Electric     |
|------------------------------|--------------|
| Driving propulsion           | Electric     |
| Max. platform height (m)     | 18.1         |
| Max. working height (m)      | 20.1         |
| Max. working outreach (m)    | 9.7          |
| Up and over height (m)       | 8.2          |
| Machine weight (Kg)          | 2840         |
| Transport dimensions (LxWxH) | 5 x 1.48 x 2 |
| Platform dimensions (LxW)    | 1.34 x 0.69  |