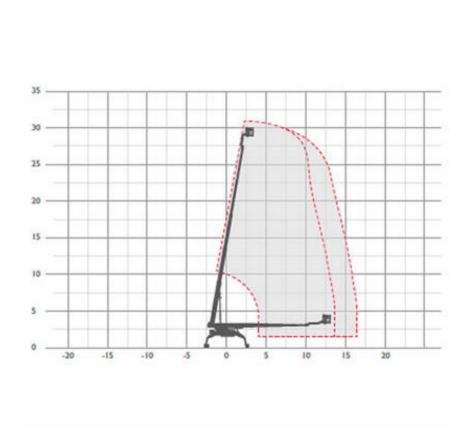

## Machine specifications

| Lifting propulsion           | Hybrid             |
|------------------------------|--------------------|
| Driving propulsion           | Diesel             |
| Max. platform height (m)     | 29                 |
| Max. working height (m)      | 31                 |
| Max. working outreach (m)    | 17.7               |
| Up and over height (m)       | 2                  |
| Drive speed (km/h)           | 4                  |
| Machine weight (Kg)          | 4300               |
| Transport dimensions (LxWxH) | 7.23 x 1.58 x 1.98 |