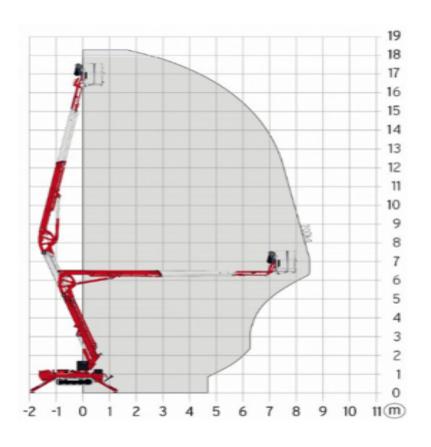

## Machine specifications

| Lifting propulsion           | Hybrid            |
|------------------------------|-------------------|
| Driving propulsion           | Diesel            |
| Max. platform height (m)     | 16.3              |
| Max. working height (m)      | 18.3              |
| Max. working outreach (m)    | 8.5               |
| Up and over height (m)       | 8.3               |
| Machine weight (Kg)          | 2450              |
| Transport dimensions (LxWxH) | 5.2 x 0.78 x 1.99 |
| Platform dimensions (LxW)    | 1.42 x 0.7        |