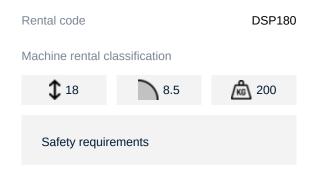

## Machine specifications

| Lifting propulsion           | Hybrid            |
|------------------------------|-------------------|
| Driving propulsion           | Diesel            |
| Max. platform height (m)     | 16.3              |
| Max. working height (m)      | 18.3              |
| Max. working outreach (m)    | 8.5               |
| Up and over height (m)       | 8.3               |
| Machine weight (Kg)          | 2450              |
| Transport dimensions (LxWxH) | 5.2 x 0.78 x 1.99 |
| Platform dimensions (LxW)    | 1.42 x 0.7        |