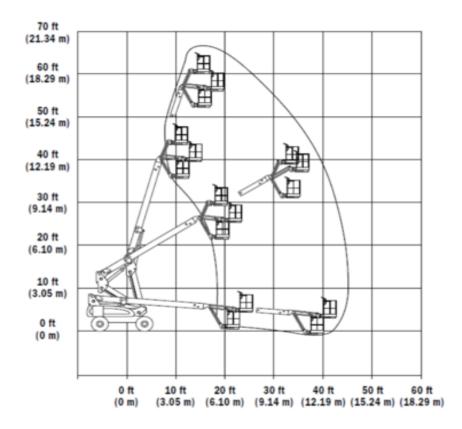

## Machine specifications

| Lifting propulsion           | Electric            |
|------------------------------|---------------------|
| Driving propulsion           | Electric            |
| Max. platform height (m)     | 18.4                |
| Max. working height (m)      | 18.39               |
| Max. working outreach (m)    | 13.5                |
| Drive speed (km/h)           | 4.8                 |
| Machine weight (Kg)          | 7807                |
| Transport dimensions (LxWxH) | 10.15 x 2.42 x 2.54 |
| Platform dimensions (LxW)    | 1.83 x 0.76         |