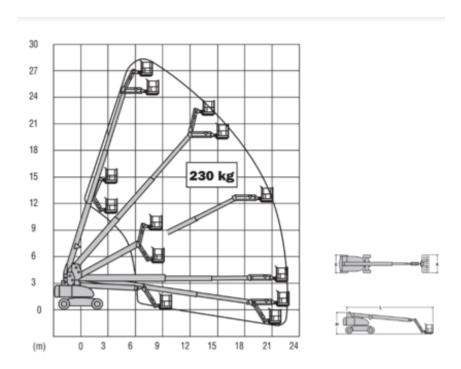

## Machine specifications

| Lifting propulsion           | Diesel              |
|------------------------------|---------------------|
| Driving propulsion           | Diesel              |
| Max. platform height (m)     | 26.2                |
| Max. working height (m)      | 28.21               |
| Max. working outreach (m)    | 22.9                |
| Machine weight (Kg)          | 16732               |
| Transport dimensions (LxWxH) | 12.19 x 2.49 x 3.05 |
| Platform dimensions (LxW)    | 2.44 x 0.91         |
| Rec. number of people        | 2                   |