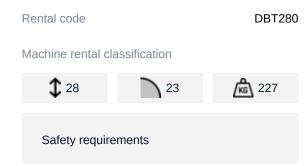

## Machine specifications

| Lifting propulsion           | Diesel              |
|------------------------------|---------------------|
| Driving propulsion           | Diesel              |
| Max. platform height (m)     | 26.2                |
| Max. working height (m)      | 28.21               |
| Max. working outreach (m)    | 22.9                |
| Machine weight (Kg)          | 16732               |
| Transport dimensions (LxWxH) | 12.19 x 2.49 x 3.05 |
| Platform dimensions (LxW)    | 2.44 x 0.91         |
| Rec. number of people        | 2                   |