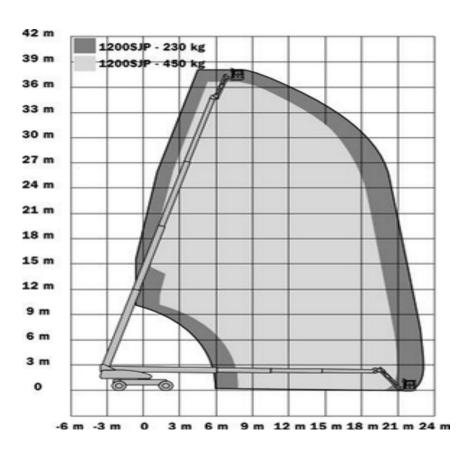

## Machine specifications

| Lifting propulsion           | Diesel              |
|------------------------------|---------------------|
| Driving propulsion           | Diesel              |
| Max. platform height (m)     | 36.58               |
| Max. working height (m)      | 38.73               |
| Max. working outreach (m)    | 22.86               |
| Machine weight (Kg)          | 18500               |
| Transport dimensions (LxWxH) | 13.67 x 2.49 x 3.05 |
| Platform dimensions (LxW)    | 2.44 x 0.91         |
| Rec. number of people        | 2                   |