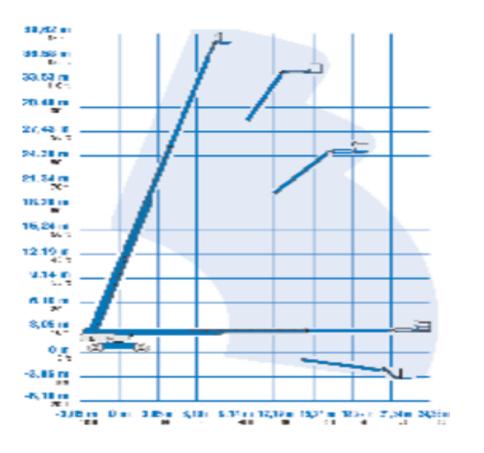

## Machine specifications

| Lifting propulsion           | Electric            |
|------------------------------|---------------------|
| Driving propulsion           | Diesel              |
| Max. platform height (m)     | 38.15               |
| Max. working height (m)      | 40.15               |
| Max. working outreach (m)    | 24.38               |
| Machine weight (Kg)          | 20248               |
| Transport dimensions (LxWxH) | 14.25 x 2.46 x 3.07 |
| Platform dimensions (LxW)    | 0.91 x 2.44         |
| Rec. number of people        | 2                   |