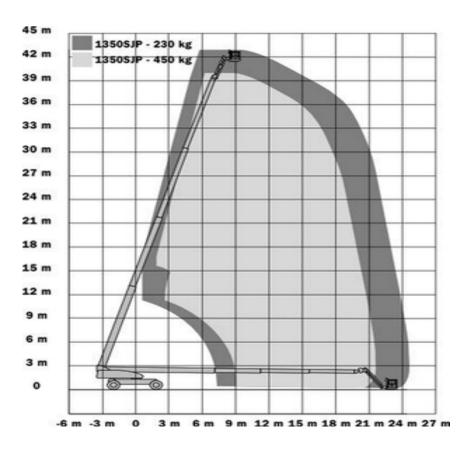

## Machine specifications

| Lifting propulsion           | Diesel              |
|------------------------------|---------------------|
| Driving propulsion           | Diesel              |
| Max. platform height (m)     | 41.3                |
| Max. working height (m)      | 43.3                |
| Max. working outreach (m)    | 25.03               |
| Machine weight (Kg)          | 20400               |
| Transport dimensions (LxWxH) | 14.89 x 2.49 x 3.05 |
| Platform dimensions (LxW)    | 0.91 x 2.44         |
| Rec. number of people        | 2                   |