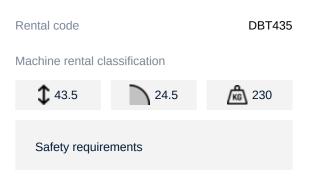

## Machine specifications

| Lifting propulsion           | Diesel              |
|------------------------------|---------------------|
| Driving propulsion           | Diesel              |
| Max. platform height (m)     | 41.3                |
| Max. working height (m)      | 43.3                |
| Max. working outreach (m)    | 25.03               |
| Machine weight (Kg)          | 20400               |
| Transport dimensions (LxWxH) | 14.89 x 2.49 x 3.05 |
| Platform dimensions (LxW)    | 0.91 x 2.44         |
| Rec. number of people        | 2                   |