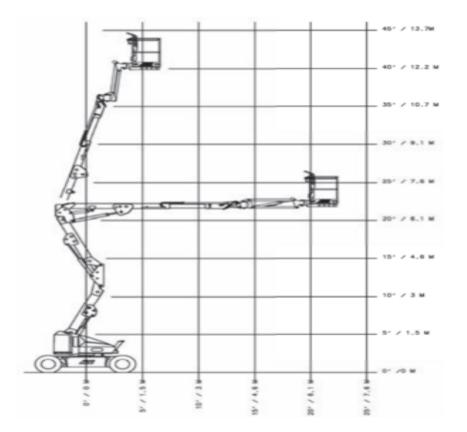

## Machine specifications

| Lifting propulsion           | Electric           |
|------------------------------|--------------------|
| Driving propulsion           | Electric           |
| Max. platform height (m)     | 12.2               |
| Max. working height (m)      | 14.2               |
| Max. working outreach (m)    | 7.5                |
| Up and over height (m)       | 6.55               |
| Machine weight (Kg)          | 6350               |
| Transport dimensions (LxWxH) | 6.71 x 1.75 x 2.01 |
| Platform dimensions (LxW)    | 1.52 x 0.76        |