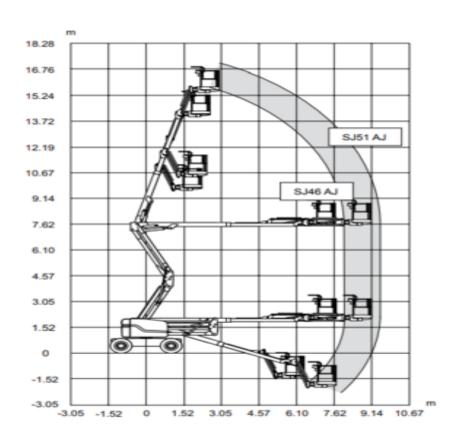

## Machine specifications

| Lifting propulsion           | Diesel             |
|------------------------------|--------------------|
| Driving propulsion           | Diesel             |
| Max. platform height (m)     | 13.93              |
| Max. working height (m)      | 15.93              |
| Max. working outreach (m)    | 7.5                |
| Up and over height (m)       | 7.45               |
| Drive speed (km/h)           | 4                  |
| Machine weight (Kg)          | 227                |
| Transport dimensions (LxWxH) | 6.35 x 2.29 x 2.06 |