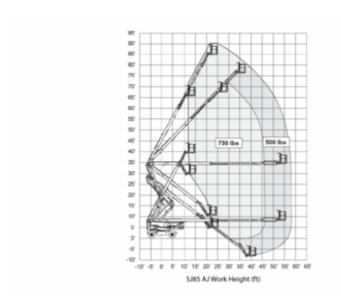

## Machine specifications

| Lifting propulsion           | Diesel             |
|------------------------------|--------------------|
| Driving propulsion           | Diesel             |
| Max. platform height (m)     | 25.91              |
| Max. working height (m)      | 27.91              |
| Max. working outreach (m)    | 17.57              |
| Up and over height (m)       | 10.36              |
| Drive speed (km/h)           | 4.8                |
| Machine weight (Kg)          | 16965              |
| Transport dimensions (LxWxH) | 11.89 x 2.49 x 2.9 |