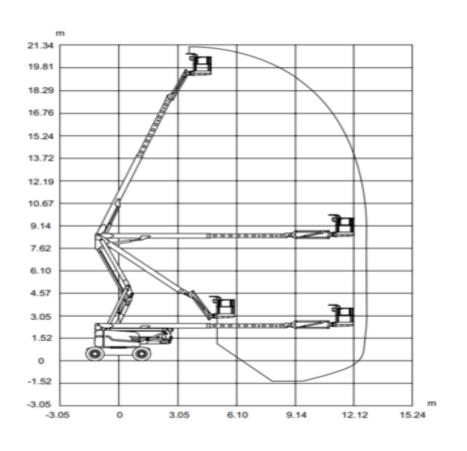

## Machine specifications

| Lifting propulsion           | Diesel             |
|------------------------------|--------------------|
| Driving propulsion           | Diesel             |
| Max. platform height (m)     | 19.38              |
| Max. working height (m)      | 21.38              |
| Max. working outreach (m)    | 12.2               |
| Up and over height (m)       | 8.38               |
| Machine weight (Kg)          | 9934               |
| Transport dimensions (LxWxH) | 9.14 x 2.44 x 2.54 |
| Platform dimensions (LxW)    | 2.4 x 0.91         |