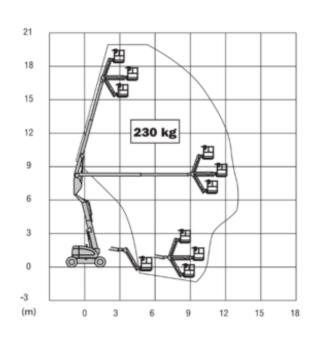

## Machine specifications

| Lifting propulsion           | Diesel             |
|------------------------------|--------------------|
| Driving propulsion           | Diesel             |
| Max. platform height (m)     | 18.5               |
| Max. working height (m)      | 20.5               |
| Max. working outreach (m)    | 12.75              |
| Up and over height (m)       | 8.09               |
| Machine weight (Kg)          | 10660              |
| Transport dimensions (LxWxH) | 8.82 x 2.49 x 2.57 |
| Platform dimensions (LxW)    | 1.83 x 0.91        |