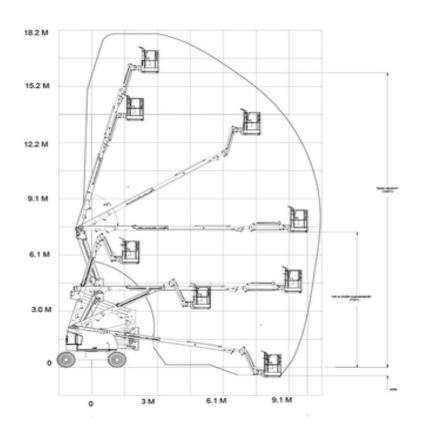

## Machine specifications

| Lifting propulsion           | Diesel             |
|------------------------------|--------------------|
| Driving propulsion           | Diesel             |
| Max. platform height (m)     | 16                 |
| Max. working height (m)      | 18                 |
| Max. working outreach (m)    | 10                 |
| Up and over height (m)       | 7.3                |
| Machine weight (Kg)          | 7985               |
| Transport dimensions (LxWxH) | 7.77 x 2.35 x 2.27 |
| Platform dimensions (LxW)    | 1.83 x 0.76        |