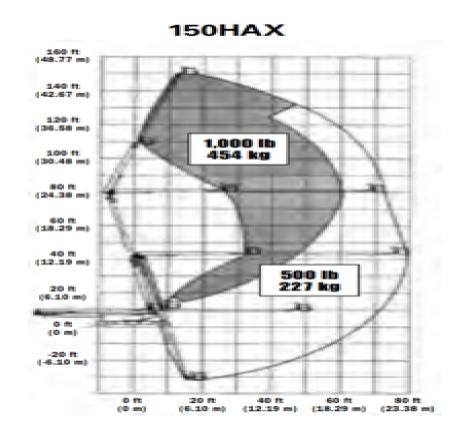

## Machine specifications

| Lifting propulsion           | Diesel              |
|------------------------------|---------------------|
| Driving propulsion           | Diesel              |
| Max. platform height (m)     | 45.7                |
| Max. working height (m)      | 47.7                |
| Max. working outreach (m)    | 24.4                |
| Up and over height (m)       | 24.41               |
| Machine weight (Kg)          | 26500               |
| Transport dimensions (LxWxH) | 12.01 × 3.51 × 4.27 |
| Platform dimensions (LxW)    | 0.91 x 2.44         |