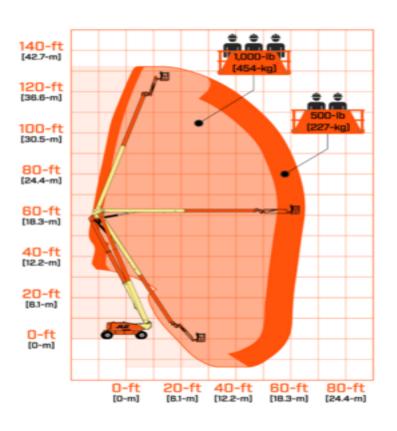

## Machine specifications

| Lifting propulsion           | Diesel              |
|------------------------------|---------------------|
| Driving propulsion           | Diesel              |
| Max. platform height (m)     | 38.3                |
| Max. working height (m)      | 40.3                |
| Max. working outreach (m)    | 19.25               |
| Up and over height (m)       | 18.44               |
| Drive speed (km/h)           | 5.2                 |
| Machine weight (Kg)          | 21000               |
| Transport dimensions (LxWxH) | 11.46 x 2.49 x 3.05 |