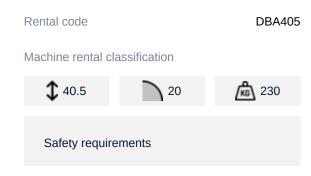

## Machine specifications

| Lifting propulsion           | Diesel              |
|------------------------------|---------------------|
| Driving propulsion           | Diesel              |
| Max. platform height (m)     | 38.3                |
| Max. working height (m)      | 40.3                |
| Max. working outreach (m)    | 19.25               |
| Up and over height (m)       | 18.44               |
| Drive speed (km/h)           | 5.2                 |
| Machine weight (Kg)          | 21000               |
| Transport dimensions (LxWxH) | 11.46 x 2.49 x 3.05 |