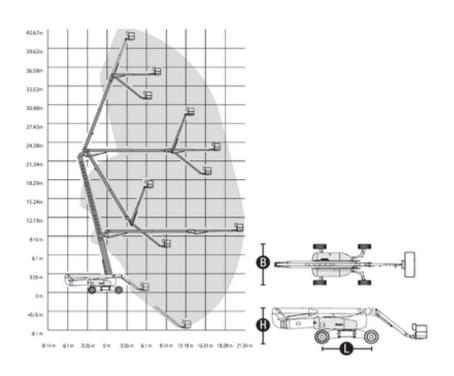

## Machine specifications

| Lifting propulsion           | Diesel              |
|------------------------------|---------------------|
| Driving propulsion           | Diesel              |
| Max. platform height (m)     | 41.15               |
| Max. working height (m)      | 43.15               |
| Max. working outreach (m)    | 21.3                |
| Up and over height (m)       | 23.01               |
| Machine weight (Kg)          | 20502               |
| Transport dimensions (LxWxH) | 12.93 x 2.46 x 3.09 |
| Platform dimensions (LxW)    | 0.91 x 2.44         |