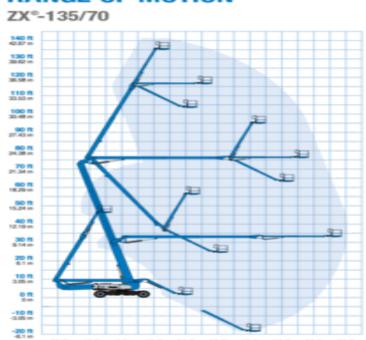

## RANGE OF MOTION

## Machine specifications

| Lifting propulsion           | Electric            |
|------------------------------|---------------------|
| Driving propulsion           | Diesel              |
| Max. platform height (m)     | 41.15               |
| Max. working height (m)      | 43.15               |
| Max. working outreach (m)    | 21.3                |
| Up and over height (m)       | 23.01               |
| Machine weight (Kg)          | 20366               |
| Transport dimensions (LxWxH) | 12.93 x 2.46 x 3.07 |
| Platform dimensions (LxW)    | 0.91 x 2.44         |