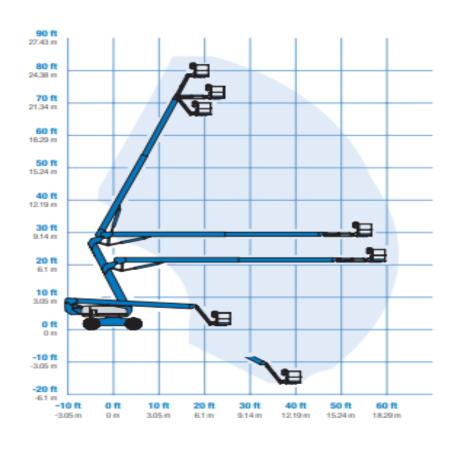

## Machine specifications

| Lifting propulsion           | Diesel           |
|------------------------------|------------------|
| Driving propulsion           | Diesel           |
| Max. platform height (m)     | 23.77            |
| Max. working height (m)      | 25.77            |
| Max. working outreach (m)    | 18.3             |
| Up and over height (m)       | 8.83             |
| Machine weight (Kg)          | 16284            |
| Transport dimensions (LxWxH) | 11.27 x 2.49 x 3 |
| Platform dimensions (LxW)    | 0.91 x 2.44      |