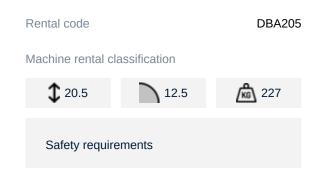

## Machine specifications

| Lifting propulsion           | Electric           |
|------------------------------|--------------------|
| Driving propulsion           | Diesel             |
| Max. platform height (m)     | 18.87              |
| Max. working height (m)      | 20.87              |
| Max. working outreach (m)    | 12.42              |
| Up and over height (m)       | 7.8                |
| Drive speed (km/h)           | 4.8                |
| Machine weight (Kg)          | 10070              |
| Transport dimensions (LxWxH) | 9.25 x 2.49 x 2.54 |