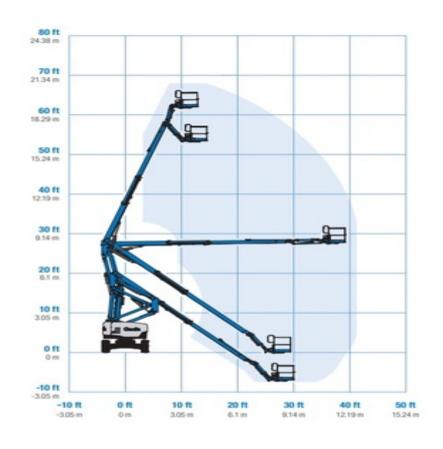

## Machine specifications

| Lifting propulsion           | Electric           |
|------------------------------|--------------------|
| Driving propulsion           | Diesel             |
| Max. platform height (m)     | 18.87              |
| Max. working height (m)      | 20.87              |
| Max. working outreach (m)    | 12.42              |
| Up and over height (m)       | 7.8                |
| Drive speed (km/h)           | 4.8                |
| Machine weight (Kg)          | 10070              |
| Transport dimensions (LxWxH) | 9.25 x 2.49 x 2.54 |